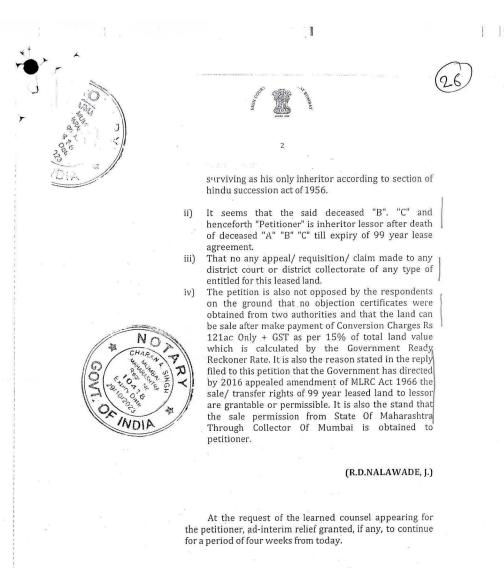

order dated 9<sup>th</sup> April 2019 of Hon'ble Lordship Justice R. D. Nalawade. The said purported order of High Court purported to have been passed by Justice R. D. Nalawade is annexed to the said application (Page 25 to 26 of Writ Petition No.4002 of 2023). Scanned copy of said order is reproduced hereinbelow for ready reference:-

| P. I               |                                                          | I                                           | 1 1 |
|--------------------|----------------------------------------------------------|---------------------------------------------|-----|
| . h                |                                                          |                                             |     |
|                    |                                                          |                                             |     |
|                    | 2                                                        | a ve a constantine for                      |     |
| · · · · ·          | Star allen "                                             | (2.5                                        | - ) |
| OIG                |                                                          | A Stream                                    |     |
| r UNRAW            | 4                                                        | *                                           |     |
| S CHARAN           | A Start                                                  |                                             |     |
| Project            | T ALL ALL ALL ALL ALL ALL ALL ALL ALL AL                 |                                             |     |
| 1 6 1 1 4 10 7 7 0 | IN THE HIGH COURT OF JUDIC                               | ATURE AT BOMBAY                             |     |
| 10-20-31A          | TESTAMENTORY AND INTEST.                                 |                                             |     |
| OFIN               | TESTAMENTORY PETITION                                    | NO. 589 OF 2018                             |     |
| - INL              |                                                          |                                             |     |
|                    |                                                          |                                             |     |
|                    | Shanti Pralhad Sakhla<br>Age: Years, Occ. Housewife      | )                                           |     |
|                    | Resident at G-12 Plot No26                               | )                                           |     |
|                    | Ram Mandir Road, Kherwadi,                               | j                                           |     |
|                    | Bandra (East) Mumbai 400051                              | )Petitioner                                 |     |
|                    |                                                          |                                             |     |
|                    | VERSUS                                                   |                                             |     |
|                    |                                                          |                                             |     |
|                    | State Of Maharashtra<br>Through Collector, Mumbai        | )                                           |     |
|                    | intough conector, Multipar                               | )Respondant                                 |     |
|                    | A) Lote Nemuch Coldda                                    |                                             |     |
|                    | A) Late Narayan Sakhla<br>Alias Narayan Hira Sakhla      | )                                           |     |
|                    | B) Late Pralhad Sakhla                                   | j                                           |     |
|                    | Alias Pralhad Narayan Sakhla<br>C) Late Sarlibai Sakhla. | }                                           |     |
|                    | Alias Sarlibai Narayan Sakhla                            | )Deceased                                   |     |
|                    |                                                          |                                             |     |
|                    |                                                          |                                             |     |
|                    | ORAL JUDGMENT:                                           |                                             |     |
|                    | CICAL JODGIMENT:                                         |                                             |     |
|                    |                                                          |                                             |     |
|                    | By this petition filed under sect                        | on of Hindu succession act of               |     |
|                    | 1956, the petitioner said that deceased                  | at the time of his death had                |     |
|                    | fixed place at Plot No.26, Ram Mandir Ro                 |                                             |     |
|                    | Mumbai-51. is also mentioned in decea                    |                                             |     |
|                    | Municipal Corporation Of Greater Bomb                    | see death certificate issued by             |     |
| 1 * FIO            | registration of Births and Deaths act 197                |                                             |     |
| 2 8 1 5 E          | registration of births and beatils att 197               | <b>6.</b>                                   |     |
|                    | <ul> <li>i) In the case of petitioner dec</li> </ul>     | -                                           |     |
| 1-1 3 BE           |                                                          | eased "A" died at 02/03/1977                |     |
| N GO               |                                                          | d at 12/08/1989 /him "B"                    |     |
|                    | 16/07/2013/spouse "Petitic                               | oner" without any will hence                |     |
|                    |                                                          |                                             |     |
|                    |                                                          |                                             |     |
|                    |                                                          |                                             |     |
|                    | :::: Uploaded on - 09/04/2019                            | ::: Downloaded on - 15/06/2022 17:07:06 ::: |     |
|                    | 18                                                       |                                             |     |
|                    |                                                          | 4                                           |     |
|                    |                                                          |                                             |     |

#### Signature Not Verified Digitally Signed By R. D. Nalawade (J.) Date: 2019.04.09 Time: 12:30:38

TRUE-COP (K. K. TRIVEDI) COMPANY REGISTRAR HIGH COURT (O.S.) BOMBAY

::: Uploaded on - 09/04/2019

18 -

::: Downloaded on - 15/06/2022 17:07:06 :::

7 It is significant to note that said purported order purported to have been passed by Hon'ble Justice R. D. Nalawade of the Bombay High Court is purported to have been uploaded on  $9^{\text{th}}$  April 2019 and downloaded on  $15^{\text{th}}$  June 2022. On the first page of the said order, there is watermark of High Court of Judicature at Bombay. The said copy is true copy of purported order purported to have been certified by K. K. Trivedi, Company Registrar, High Court (Original Side), Bombay. It is further significant to note that the said purported order is purported to have been digitally signed by Justice R. D. Nalawade on 9<sup>th</sup> April 2019 at 12:30:38. As set out in the said application, the State Government has also mutated the Property Card. The said Property Cards are also annexed to the said application and they are annexed from pages 27 to 39 of the Writ Petition No.4002 of 2023. One such Property Card at page 27 is scanned and reproduced hereinbelow for reference: -