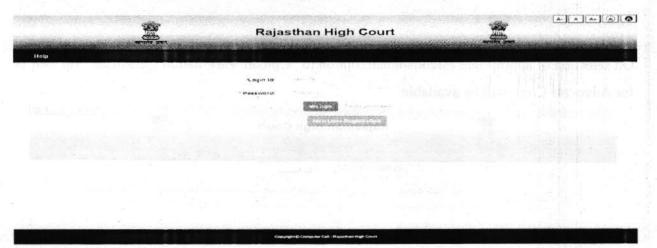

A new page will be displayed as shown below:-

Click on 'e-Pass and Upload Vaccination Certificate Portal'

On Login page, please enter the same User ID and Password which you are already using for E-Pass. If you have not yet registered in E-pass system, please click on New User Registration and follow the steps for registration. (as shown from Page-5 of this document).