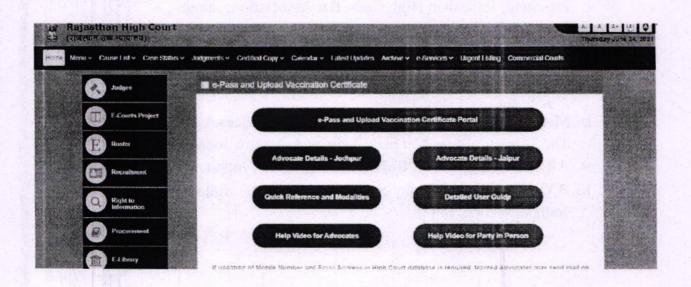

## **Rajasthan High Court**

Please go to the web site of Rajasthan High Court - https://hcraj.nic.in

On top Bar, click on e-Services menu item, then click on 'e-Pass and Upload Vaccination Certificate':-

A new page will be displayed as shown below:-

Click on 'e-Pass and Upload Vaccination Certificate Portal'

On Login page, please enter the same User ID and Password which you are already using for E-Pass. If you have not yet registered in E-pass system, please click on New User Registration and follow the steps for registration. (as shown from Page-5 of this document).