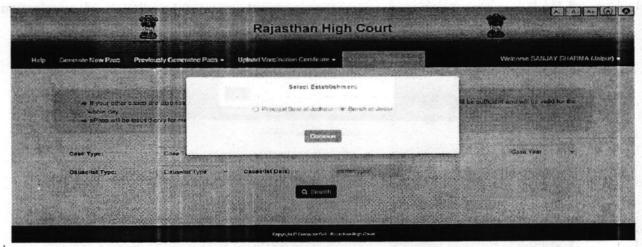

Click on "Login" button, provision to choose Establishment from Jodhpur or Jaipur will appear on the screen.

On selection of appropriate establishment, option to "Upload Vaccination Certificate" for Self or for Advocate Clerk will be available.