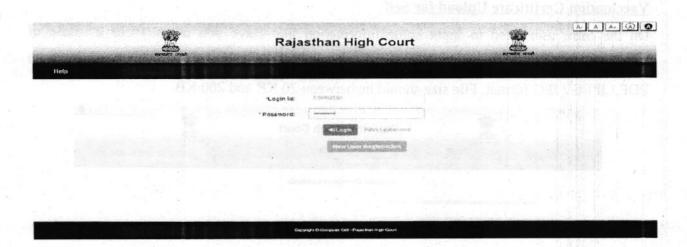

A new page will be displayed as shown below:-

Click on 'e-Pass and Upload Vaccination Certificate Portal'

On Login page, please enter the same User ID and Password which you are already using for E-Pass. If you have not yet registered in E-pass system, please click on New User Registration and follow the steps for registration. (as shown from Page-5 of this document).