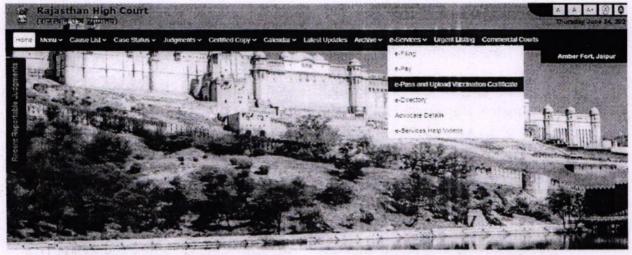

## **Rajasthan High Court**

Please go to the web site of Rajasthan High Court - https://hcraj.nic.in

On top Bar, click on e-Services menu item, then click on 'e-Pass and Upload Vaccination Certificate':-

A new page will be displayed as shown below:-

Click on 'e-Pass and Upload Vaccination Certificate Portal'

On Login page, please enter the same User ID and Password which you are already using for E-Pass. If you have not yet registered in E-pass system, please click on New User Registration and follow the steps for registration. (as shown from Page-5 of this document).